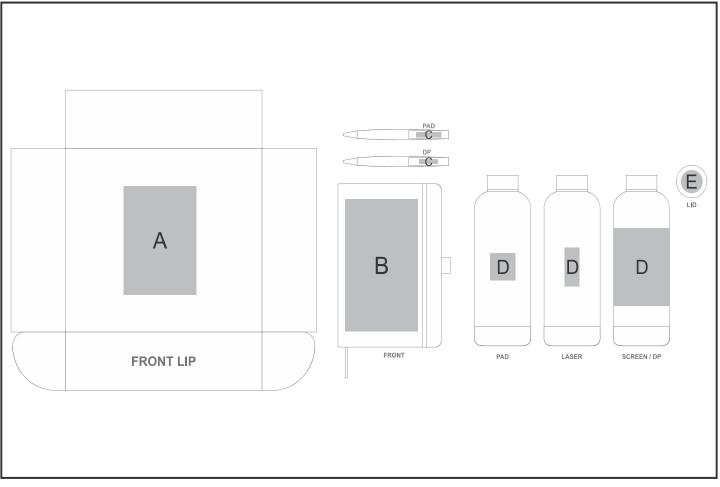

## **Branding Options:**

| Position | Branding Method (Branding Code) | No. of Colours | Dimension               |
|----------|---------------------------------|----------------|-------------------------|
| А        | Screen Print (SA)               | 1 Colour       | 100mm wide x 140mm high |

| В | Screen Print (SA)    | 2 Colours | 100mm wide x 160mm high |
|---|----------------------|-----------|-------------------------|
| В | Laser Engraving (LC) | N/A       | 100mm wide x 160mm high |

| В | Foiling (FL)                    | N/A         | 100mm wide x 160mm high |
|---|---------------------------------|-------------|-------------------------|
| В | Digital Direct Transfer (DDT-D) | Full Colour | 100mm wide x 74mm high  |
| В | Digital Direct Transfer (DDT-A) | Full Colour | 100mm wide x 148mm high |
| В | Digital Direct Transfer (DDT-B) | Full Colour | 100mm wide x 160mm high |
| В | Digital Dome Sticker (DB)       | Full Colour | -1mm wide x -1mm high   |
| В | Debossing (BOS-1)               | N/A         | 100mm wide x 160mm high |
|   |                                 |             |                         |
| С | Pad Printing (PB)               | 4 Colours   | 35mm wide x 7mm high    |
| С | Direct to Print (DP-A)          | Full Colour | 25mm wide x 6mm high    |
|   |                                 |             |                         |
| D | Pad Printing (PB)               | 4 Colours   | 30mm wide x 35mm high   |
| D | Laser Engraving (LA)            | N/A         | 30mm wide x 50mm high   |
| D | Screen Wrap (SW)                | 1 Colour    | 200mm wide x 100mm high |
| D | Digital Print Drinkware (DP-C)  | Full Colour | 100mm wide x 70mm high  |
| D | Digital Print Drinkware (DP-D)  | Full Colour | 234mm wide x 95mm high  |
|   |                                 | · ·         |                         |

| E | Laser Engraving (LA) | N/A | 30mm wide x 30mm high |
|---|----------------------|-----|-----------------------|
|---|----------------------|-----|-----------------------|